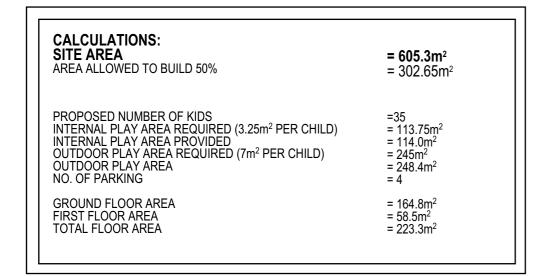

sultant *M*: 0490 543 446 DRAWING NUMBER SCALE ISSUE

00 A

DRAWING STATUS

NOT FOR CONSTRUCTION

EXISTING CHILD CARE BACKYARD UPGRADE

32 Sunny Cres Punchbowl NSW 2196 Australia



Do not scale drawings. Use figured dimensions only. Check & verify level and dimensions on site prior to the commencement of any work, the preparation of shop drawings or the fabrication of components.

This drawing is the copyright of i.Designers and is protected under the Copyright Act 1968. Do not alter, reproduce or transmit in any form or by any means without the express permission of i.Designers.

|             | ISSUE | DATE    | DESCRIPTION           | APP BY |  |
|-------------|-------|---------|-----------------------|--------|--|
| vels<br>the | A     | 01/2022 | ISSUE FOR<br>APPROVAL | IE     |  |

























Do not scale drawings. Use figured dimensions only. Check & verify levels and dimensions on site prior to the commencement of any work, the preparation of shop drawings or the fabrication of components.

| This drawing is the copyright of i.Designers and is protected under the   |
|---------------------------------------------------------------------------|
| Copyright Act 1968. Do not alter, reproduce or transmit in any form or by |
| any means without the express permission of i.Designers.                  |

|           | ISSUE | DATE    | DESCRIPTION           | APP BY |  |
|-----------|-------|---------|-----------------------|--------|--|
| els<br>ne | A     | 01/2022 | ISSUE FOR<br>APPROVAL | IE     |  |
| ne<br>Dy  |       |         |                       |