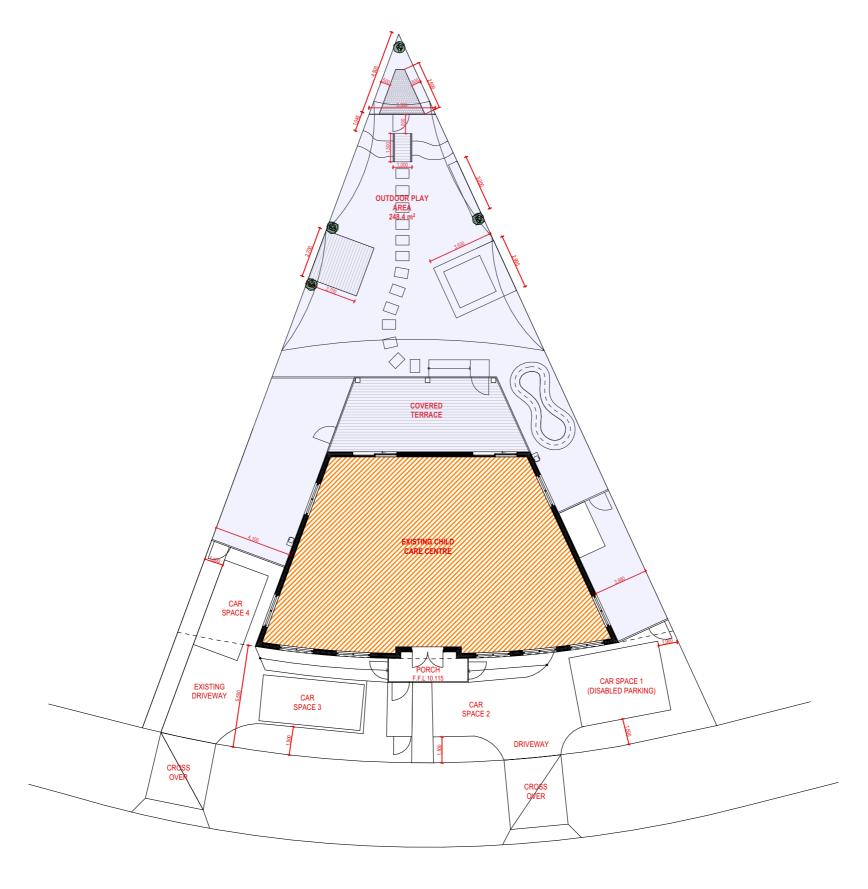

## **TABLE OF CONTENTS**

| DRAWING No | DRAWING TITLE          | SCALE |
|------------|------------------------|-------|
| 00         | COVER SHEET            | NTS   |
| 11         | OUTDOOR PLAY AREA PLAN | 1:200 |
| 12         | FINISHING SCHEDULES    | 1:200 |
| 13         | OUTDOOR PLAY AREA      | 1:200 |
| 14         | INDOOR PLAY AREA       | 1:200 |
| 15         | SYNTHETIC GRASS AREA   | 1:200 |