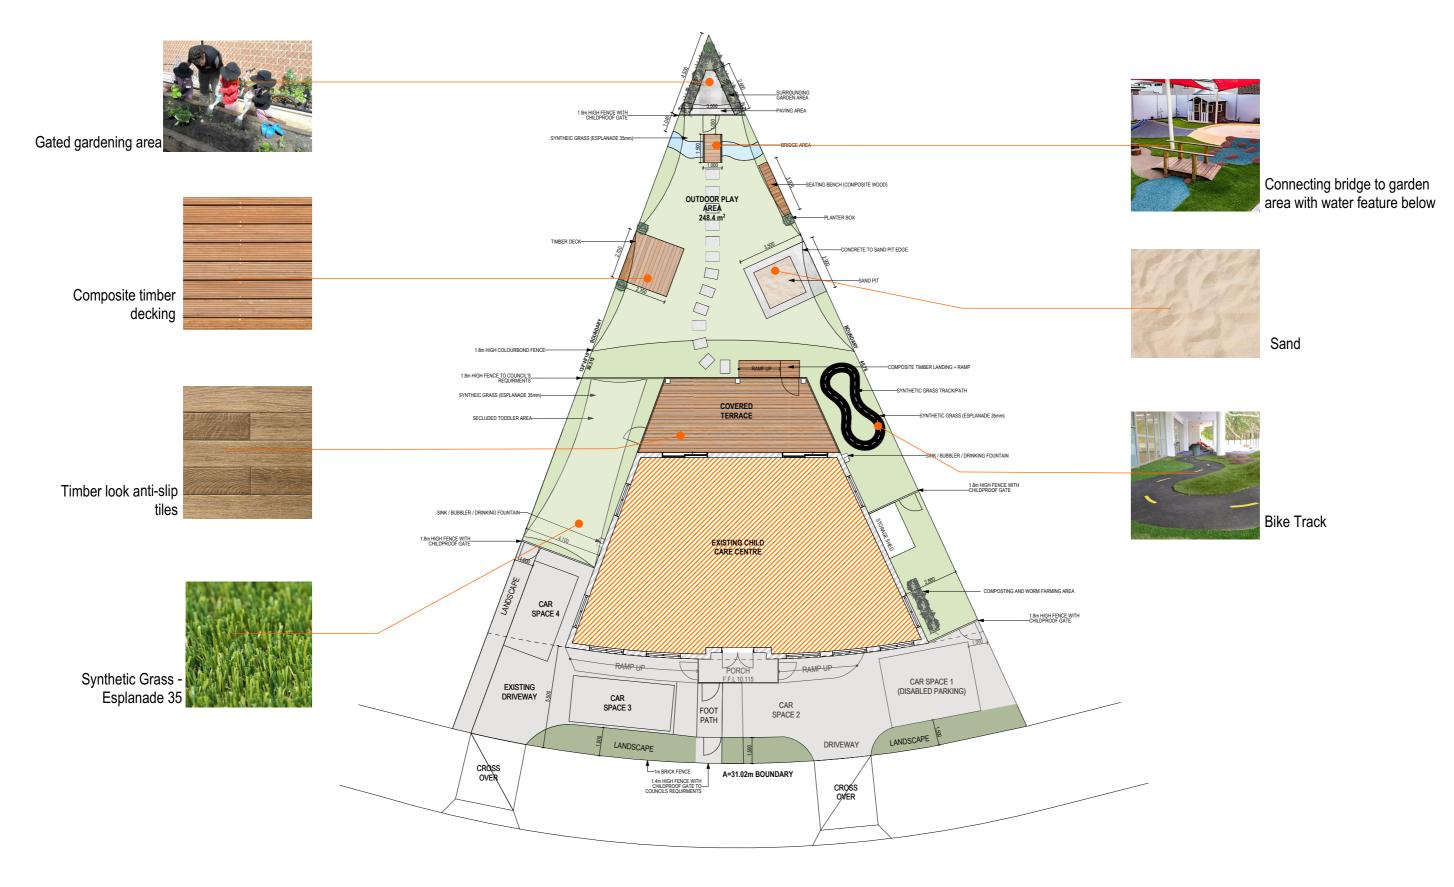

## **TABLE OF CONTENTS**

| DRAWING No | DRAWING TITLE          | SCALE |
|------------|------------------------|-------|
| 00         | COVER SHEET            | NTS   |
| 11         | OUTDOOR PLAY AREA PLAN | 1:200 |
| 12         | FINISHING SCHEDULES    | 1:200 |
| 13         | OUTDOOR PLAY AREA      | 1:200 |
| 14         | INDOOR PLAY AREA       | 1:200 |
| 15         | SYNTHETIC GRASS AREA   | 1:200 |