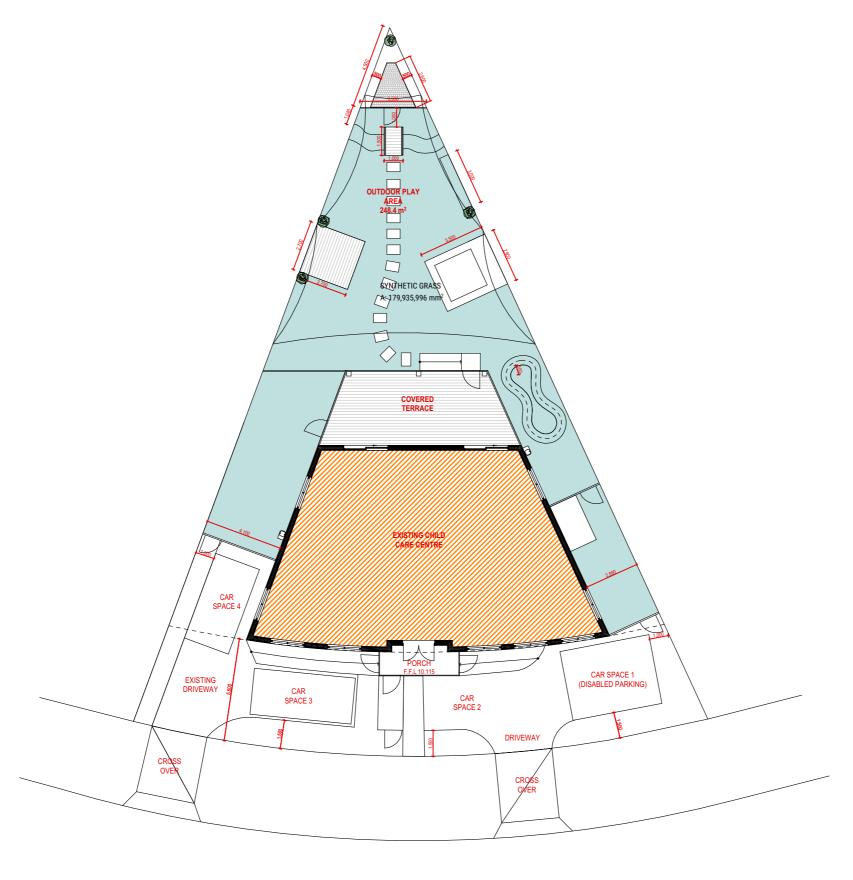

## **TABLE OF CONTENTS**

| DRAWING No | DRAWING TITLE          | SCALE |
|------------|------------------------|-------|
| 00         | COVER SHEET            | NTS   |
| 11         | OUTDOOR PLAY AREA PLAN | 1:200 |
| 12         | FINISHING SCHEDULES    | 1:200 |
| 13         | OUTDOOR PLAY AREA      | 1:200 |
| 14         | INDOOR PLAY AREA       | 1:200 |
| 15         | SYNTHETIC GRASS AREA   | 1:200 |