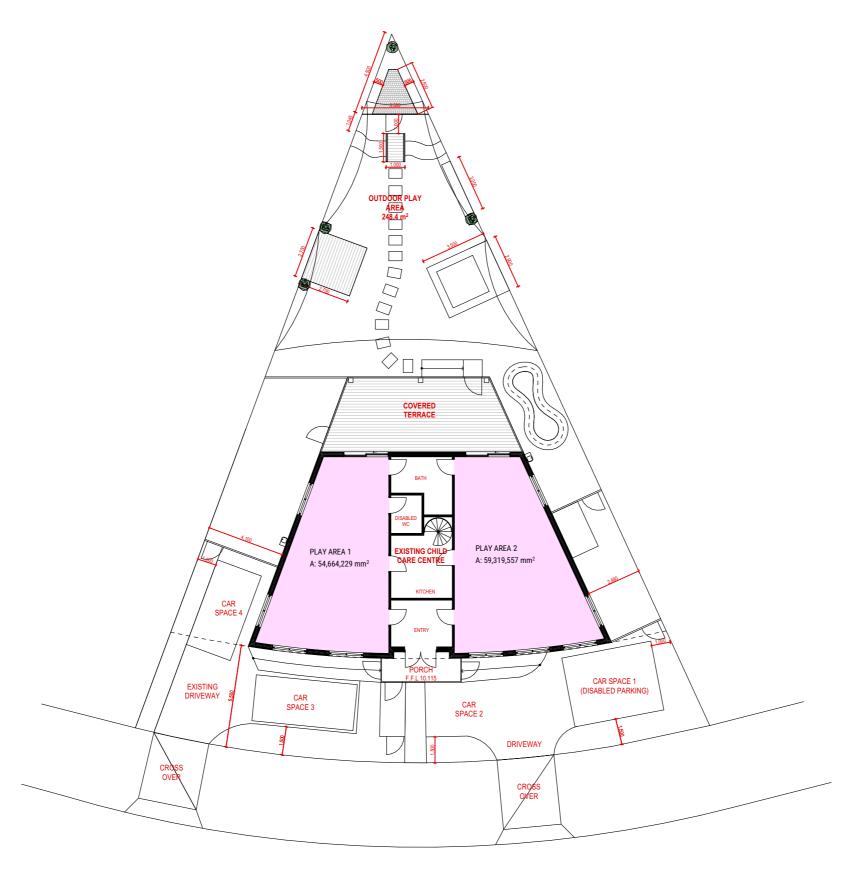

## **TABLE OF CONTENTS**

| DRAWING No | DRAWING TITLE          | SCALE |
|------------|------------------------|-------|
| 00         | COVER SHEET            | NTS   |
| 11         | OUTDOOR PLAY AREA PLAN | 1:200 |
| 12         | FINISHING SCHEDULES    | 1:200 |
| 13         | OUTDOOR PLAY AREA      | 1:200 |
| 14         | INDOOR PLAY AREA       | 1:200 |
| 15         | SYNTHETIC GRASS AREA   | 1:200 |