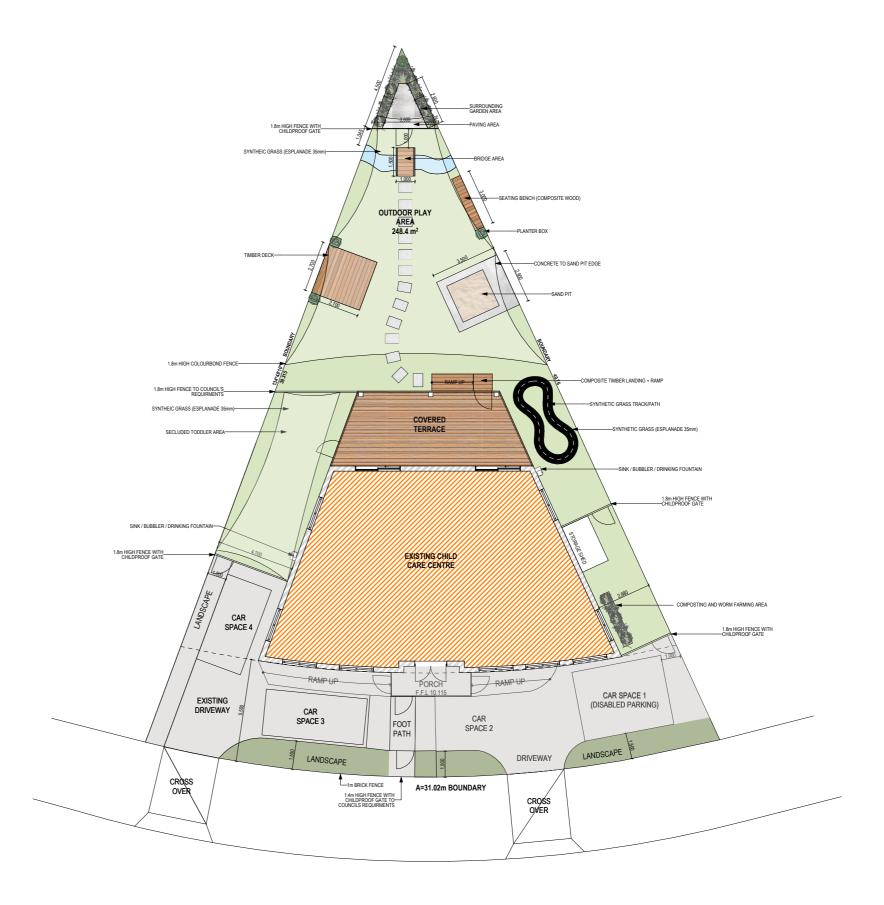

## **TABLE OF CONTENTS**

| DRAWING No | DRAWING TITLE          | SCALE |
|------------|------------------------|-------|
| 00         | COVER SHEET            | NTS   |
| 11         | OUTDOOR PLAY AREA PLAN | 1:200 |
| 12         | FINISHING SCHEDULES    | 1:200 |
| 13         | OUTDOOR PLAY AREA      | 1:200 |
| 14         | INDOOR PLAY AREA       | 1:200 |
| 15         | SYNTHETIC GRASS AREA   | 1:200 |